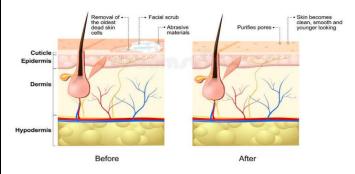

### FORMULATION OF COCONUT SHELL EXFOLIATOR FOR FACE SCRUB

**EXFOLIATORS:** Natural Exfoliating agents are used to remove dead cells from the surface of skin and improve blood circulation, giving renewed and glowing skin. It keeps face free from dirt, collected sebaceous secretions also improves the skin appearance Exfoliators removes dull flaky skin, evens skin tone and diminishes the look of fine lines to reveal radiance. Natural exfoliation spheres gently exfoliate and deep clean skin while protecting and nourishing it at the same.

### **EXFOLIATION BENEFITS:**

- Removal of dead skin cells
- Smoother, firmer skin
- Even-toned complexion
- Refined pores
- Reduces fine wrinkles, hyperpigmentation and scars
- Stimulates blood flow
- Allows for better absorption of moisturizers and serums.