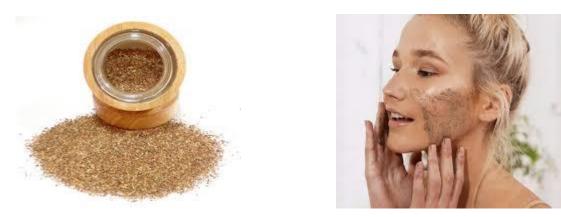

### **COCONUT SHELL EXFOLIATORS :**

Coconut shell exfoliator is a natural remedy that reduces lines and aging signs on skin, and get a glowing and healthy again. Coconut shell is a natural exfoliant and effectively cleans, heals, moisturises and rejuvenates the skin.

Coconut Shell Powder is a skillfully ground of natural crushed shells(coconut) grounded into fine powder which will act like a scrub in your product.It is the perfect addition to tropical themed products and products intended for delicate exfoliation.

# EFFECT OF COCONUT SHELL EXFOLIATIOR IN FACE SCRUB:

Coconut shell exfoliators makes a great exfoliant in Facial scrub . Coconut shell exfoliators do not dissolve in water, which makes them good at scrubbing away dead skin cells. Scrubs away dead skin cells.